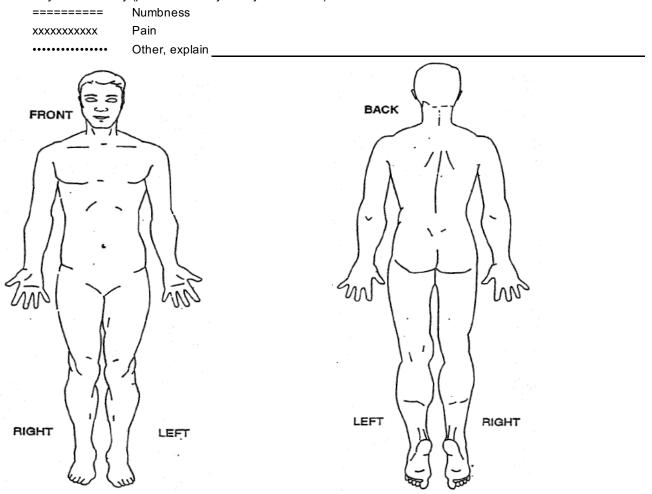

## PAIN DIAGRAM

Please note the orientation of the diagrams below and mark on them the exact spots where you are experiencing any of the following sensations on your own body (please use only the symbols listed):